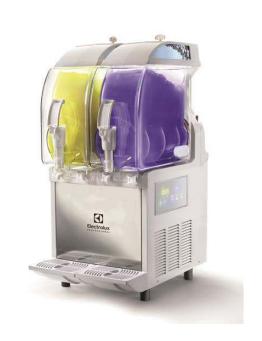

## Frozen Frozen granita dispenser with 2 bowls, electronic control

| ITEM #  |  |
|---------|--|
| MODEL # |  |
| NAME #  |  |
|         |  |
| SIS #   |  |
| AIA #   |  |

562510 (IPRO2ER290)

Frozen Granita Dispenser with 2X11 I insulated bowls, electronic control, R290

#### Item No.

Frozen granita dispenser with 2 bowls; the ITANK ™ Technology prevents ice accumulation on the outer side of the bowl and the bowl shape allows a natural mixing action to ensure an optimum consistency of the product. Customizable lid merchandiser and back graphic. Electronic control system and touch screen keypad. Sliding drip tray.

#### **Main Features**

- Ideal for the production of slush.
- The ITANK ™ Technology prevents ice accumulation on the outer side of the bowl, reducing condensation and increasing the cooling power of the machine.
- Bowl shape allows a natural mixing action to ensure an optimum consistency of the product.
- Customizable lid merchandiser and back graphic.
- Daily and weekly machine programming functionality.
- The insulated tank guarantees higher cooling efficiency and lower effect of the external temperature on product's preparation and maintenance time reducing condense and draining; it is the best solution in hot climate conditions.