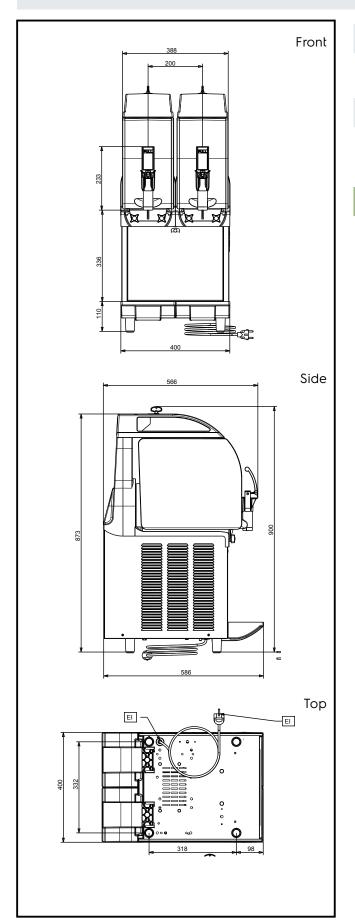

#### Electric

Supply voltage:

**562510 (IPRO2ER290)** 220-240 V/1 ph/50 Hz

Electrical power max.: 0.74 kW

**Key Information:** 

External dimensions, Width: 400 mm
External dimensions, Depth: 580 mm
External dimensions, Height: 870 mm
Net weight: 60 kg